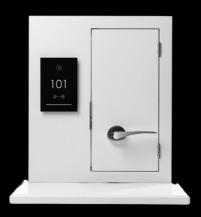

## **SMART LOCK**

#### hotel lock Have diffrent materials Have diffrent designs

Have

easy good quality for hotel

diffrentsystem

,Gym,hospital..

#### House lock

Product material: made of aluminum alloy. Emergency power supply: USB interface Suitable door thickness: 40~120mm Operating voltage: 7.4V lithium battery Low-voltage alarm: voltage below 6.4V, automatic alarm

Product size: 428×75mm

Adaptive lock body: 6068 standard lock body

Color: dark night green, coffee antique

#### office lock

Product material: made of zinc alloy. Emergency power supply: USB interface Suitable door thickness: 45~110mm

Operating voltage: 6V

Low-voltage alarm: voltage below 4.8V, automatic alarm

Product size: 383×82×77mm

Adaptive lock body: 6068 standard lock body

color: Red bronze,black,Gold