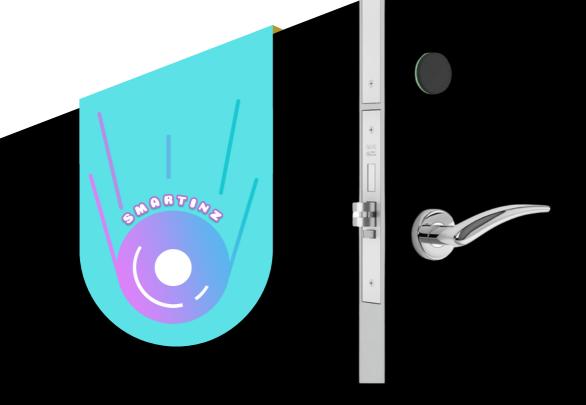

## **SMART LOCK**

#### hotel lock Have diffrent materials Have diffrent designs

Have

easy good quality for hotel

diffrentsystem

,Gym,hospital..

#### House lock

Product material: made of aluminum alloy. Emergency power supply: USB interface Suitable door thickness: 40~120mm Operating voltage: 7.4V lithium battery Low-voltage alarm: voltage below 6.4V, automatic alarm

Product size: 428×75mm

Adaptive lock body: 6068 standard lock body

Color: dark night green, coffee antique

#### office lock

Product material: made of zinc alloy. Emergency power supply: USB interface Suitable door thickness: 45~110mm

Operating voltage: 6V

Low-voltage alarm: voltage below 4.8V, automatic alarm

Product size: 383×82×77mm

Adaptive lock body: 6068 standard lock body

color: Red bronze,black,Gold