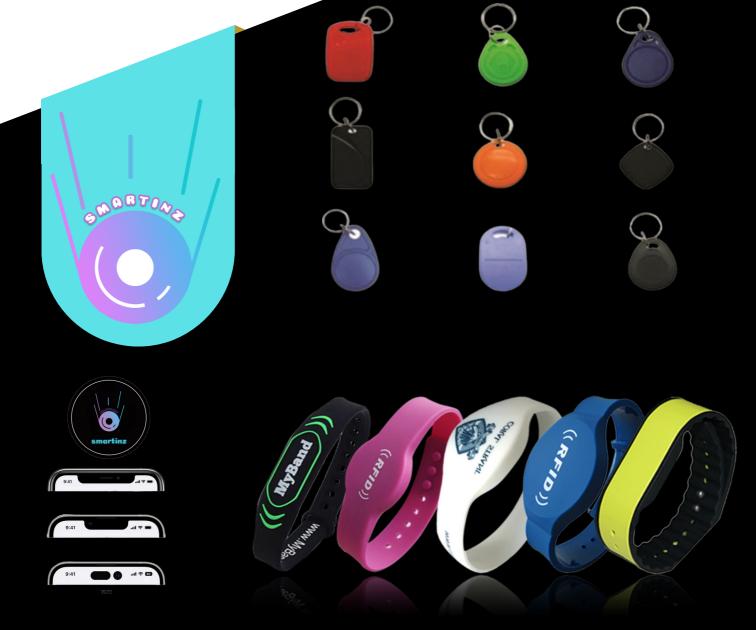

#### **CUSTOMIZED RFID TAGS & FOB**

Want personalized RFID key fob? We can create it for you. You will love to know that we can customize RFID key fobs with your own design and/or logo. Just send us your preferred design and rest assured to have an excellent quality key fob created as per your choice. Pick from the wide range of colors available such as blue, black, white, yellow, green, red, orange, gray, brown, just to name a few! From personalized photo to number, we offer complete customization options at budget friendly prices. Fulfilling customer's requirement is what we thrive for.

Material: ABS

Color: Blue, Red, Black, White, Yellow, Grey, Green, or customized. Chip Available: LF(125Khz) TK4100, EM4200, T5577, Hitag2, 1k/4k etc.

: HF (13.56 MHZ) MIFARE Classic@ 1K/4K, MIFARE Ultralight

: NFC tag 203/213/215/216, etc.

: NFC CARD 203/213/215/216, etc.

Protocol: ISO 11784/5, ISO14443A, 5693 Reading

distance:1-10cm.