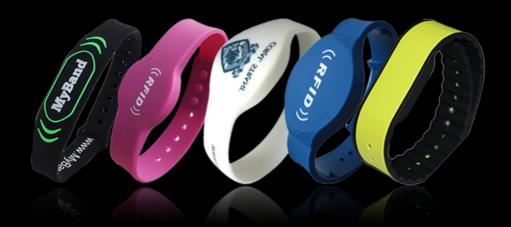

#### **CUSTOMIZED RFID TAGS & FOB**

Want personalized RFID key fob? We can create it for you. You will love to know that we can customize RFID key fobs with your own design and/or logo. Just send us your preferred design and rest assured to have an excellent quality key fob created as per your choice. Pick from the wide range of colors available such as blue, black, white, yellow, green, red, orange, gray, brown, just to name a few! From personalized photo to number, we offer complete customization options at budget friendly prices. Fulfilling customer's requirement is what we thrive for.

Material: ABS

Color: Blue, Red, Black, White, Yellow, Grey, Green, or customized. Chip Available: LF(125Khz) TK4100, EM4200, T5577, Hitag2, 1k/4k etc.

: HF (13.56 MHZ) MIFARE Classic@ 1K/4K, MIFARE Ultralight

: NFC tag 203/213/215/216, etc.

: NFC CARD 203/213/215/216, etc.

Protocol: ISO 11784/5, ISO14443A, 5693 Reading

distance:1-10cm.