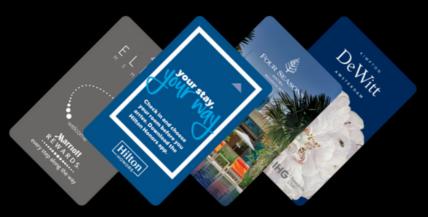

#### **CUSTOMIZED RFID CARD**

RFID Hotel manufactures the very best in RFID key cards and RFID credentials for the Hospitality Industry. Our RFID key cards work with all major lock manufacturers' RFID guestroom lock systems. Now, there is finally a Thirdparty manufacturer you can trust to provide you with generic or custom designed RFID key cards, wristbands and key fobs, at a better price, with Best in Class customer service, and same day shipping. Trusted by some of the largest hotel brands in the world, we have the expertise and capability to meet any hotel franchise RFID key card production request as evidenced below.

Material: PVC, PET, Paper, Bio PVC

Card Surface: Matte, Glossy, Frosted, Finish

Barcode Printing: EAN13, code39, code128, 2D barcode