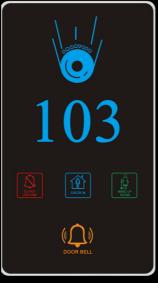

## **SMART LOCK**

#### hotel lock Have diffrent materials Have diffrent designs

Have

easy good quality for hotel

diffrentsystem

,Gym,hospital..

#### House lock

Product material: made of aluminum alloy. Emergency power supply: USB interface Suitable door thickness: 40~120mm Operating voltage: 7.4V lithium battery Low-voltage alarm: voltage below 6.4V, automatic alarm

Product size: 428×75mm

Adaptive lock body: 6068 standard lock body

Color: dark night green, coffee antique

#### office lock

Product material: made of zinc alloy. Emergency power supply: USB interface Suitable door thickness: 45~110mm

Operating voltage: 6V

Low-voltage alarm: voltage below 4.8V, automatic alarm

Product size: 383×82×77mm

Adaptive lock body: 6068 standard lock body

color: Red bronze,black,Gold