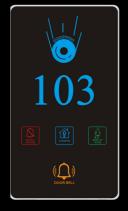

### **DND ELECTRONIC**

hotel lock
Have diffrent materials
Have diffrent designs
Have diffrentsystem
easy
good quality
for hotel
,Gym,hospital..

Product material: made of aluminum alloy. Emergency power supply: USB interface Suitable door thickness: 40~120mm Operating voltage: 7.4V lithium battery Low-voltage alarm: voltage below 6.4V, automatic alarm
Product size: 428×75mm

Adaptive lock body: 6068 standard lock body

Color: dark night green, coffee antique

Product material: made of zinc alloy. Emergency power supply: USB interface Suitable door thickness: 45~110mm

Operating voltage: 6V

Low-voltage alarm: voltage below 4.8V, automatic alarm

Product size: 383×82×77mm

Adaptive lock body: 6068 standard lock body color: Red bronze,black,Gold