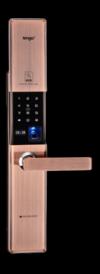

## **SMART LOCK**

### **DND ELECTRONIC**

hotel lock
Have diffrent materials
Have diffrent designs
Have diffrentsystem
easy
good quality
for hotel
,Gym,hospital..

Product material: made of aluminum alloy. Emergency power supply: USB interface Suitable door thickness: 40~120mm Operating voltage: 7.4V lithium battery Low-voltage alarm: voltage below 6.4V, automatic alarm
Product size: 428×75mm